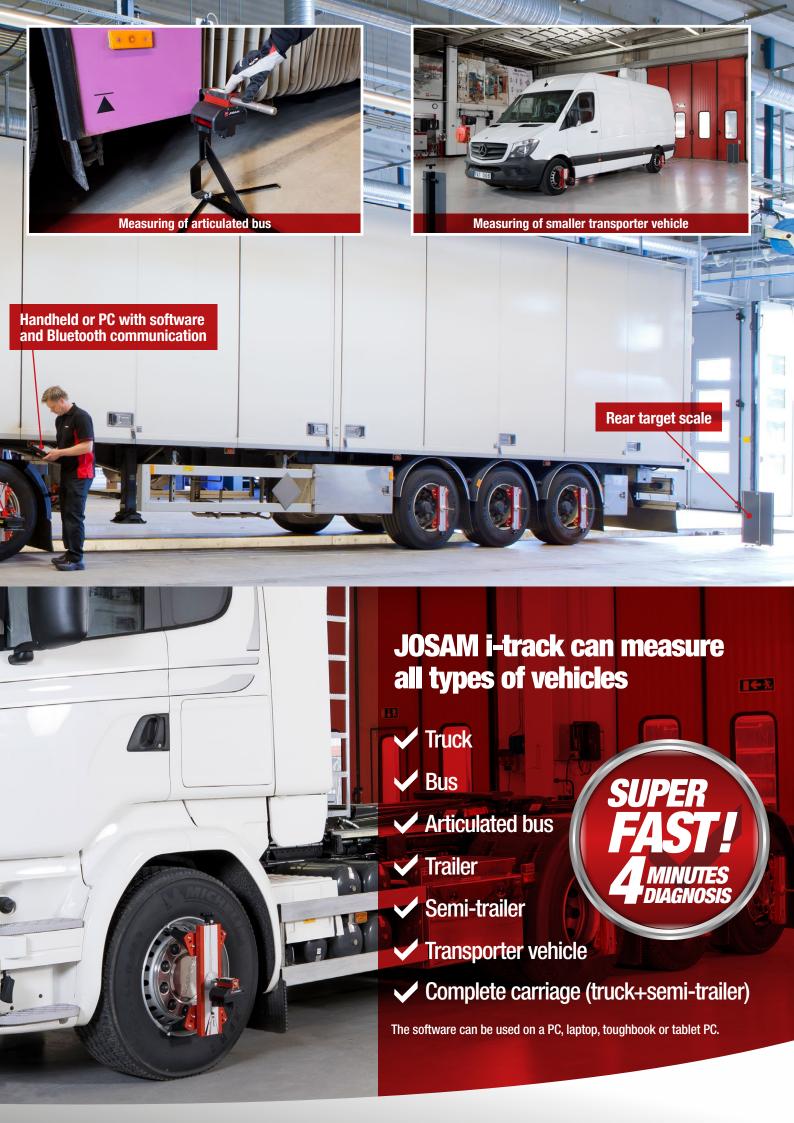

Measuring of a complete carriage (truck and semi-trailer).

The only devices left to be mounted on the vehicle are the wheel adapters and the corresponding measuring heads. Even vehicles with limited space to mount the measuring equipment, such as minibuses and light trucks, can be measured with precision and replicable reliability. In a workshop without a pit, attaching scales on buses and minibuses is a common challenge; this has been completely eliminated with the JOSAM i-track wheel alignment system. The system can be used simply to make a diagnosis, or in connection with an adjustment.