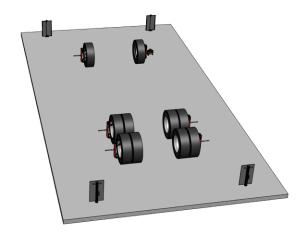

## Floor mounted or mobile target scales – you decide!

For the purpose of fast diagnostics and wheel alignment, the JOSAM i-track target scales can be mounted on a dedicated floor area with a surface up to 22 meters in length, and about 4 meters in width.

Adding flexibility, a mobile alternative is available so target scales can be moved to different locations. With this option, no floor drilling is needed. A fast and easy setup thanks to software guidelines and a perfect solution for multi bay operations and mobile units.