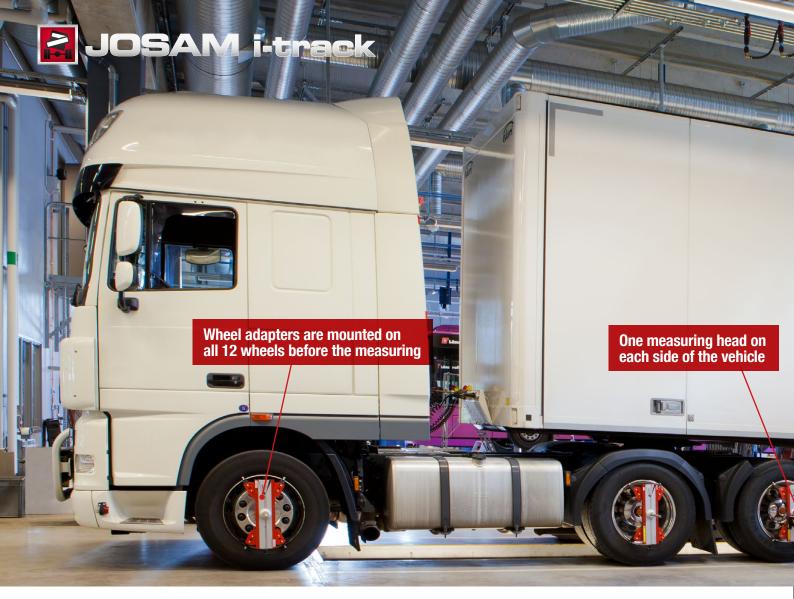

The only devices left to be mounted on the vehicle are the wheel adapters and the corresponding measuring heads. Even vehicles with limited space to mount the measuring equipment, such as minibuses and light trucks, can be measured with precision and replicable reliability. In a workshop without a pit, attaching scales on buses and minibuses is a common challenge; this has been completely eliminated with the JOSAM i-track wheel alignment system. The system can be used simply to make a diagnosis, or in connection with an adjustment.