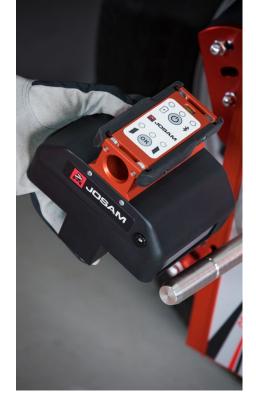

The only devices left to be mounted on the vehicle are the wheel adapters and the corresponding measuring heads. Even vehicles with limited space to mount the measuring equipment, such as minibuses and light trucks, can be measured with precision and replicable reliability. In a workshop without a pit, attaching scales on buses and minibuses is a common challenge; this has been completely eliminated with the JOSAM i-track wheel alignment system. The system can be used simply to make a diagnosis, or in connection with an adjustment.