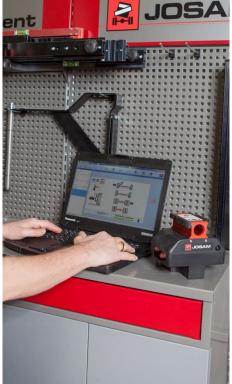

## Fast, accurate and repeatable measuring for diagnosis

With JOSAM i-track, checking wheel alignment on a vehicle is faster than ever before. Taking efficiency one step further, the target scales for the JOSAM i-track can be mounted on the walls or the floor of the workplace. Dedicate one or more spaces in the workshop to wheel alignment and perform measurement diagnoses on assembly line level.

A single operator will take under four minutes to measure a 6x2 vehicle. Adding a second operator can easily cut that time to half. During adjustment, the system will display real-time updated measuring values.