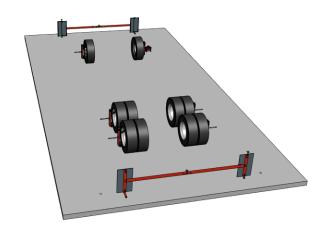

Measuring of a complete carriage (truck and semi-trailer).

## Floor mounted or mobile target scales – you decide!

For the purpose of fast diagnostics and wheel alignment, the JOSAM i-track target scales can be mounted on a dedicated floor area with a surface up to 22 meters in length, and about 4 meters in width.

Adding flexibility, a mobile alternative is available so target scales can be moved to different locations. With this option, no floor drilling is needed. A fast and easy setup thanks to software guidelines and a perfect solution for multi bay operations and mobile units.