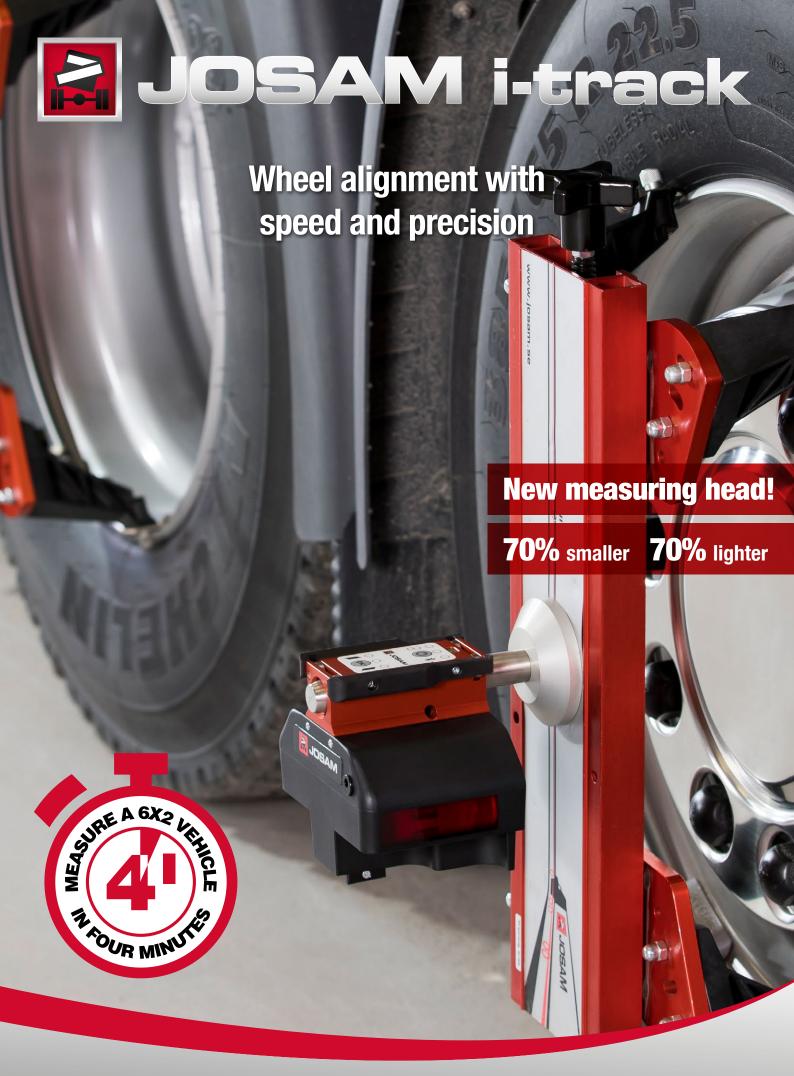

A single operator will take under four minutes to measure a 6x2 vehicle. Adding a second operator can easily cut that time to half. During adjustment, the system will display real-time updated measuring values.